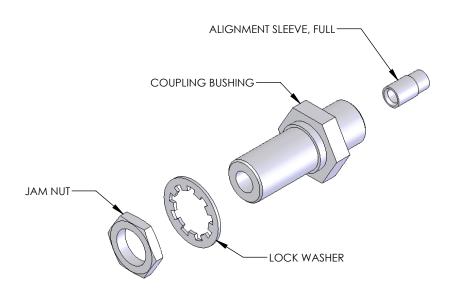

## THORLABS INC. PO BOX 366

TITLE: SMA FIBER ADAPTER MATERIAL: SIZE REV. **VARIOUS** Α Α SCALE: 2:1 SHEET 1 OF 1

DWG. NO. PART NO. 0844-E01 **ADASMA** 

3 2