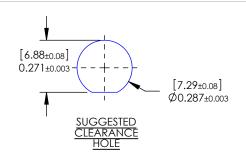

## THORLABS INC. PO BOX 366

TITLE: SMA FIBER ADAPTER MATERIAL: SIZE REV. **VARIOUS** Α Α SCALE: 2:1 SHEET 1 OF 1

DWG. NO. PART NO. 0844-E01 **ADASMA** 

3 2