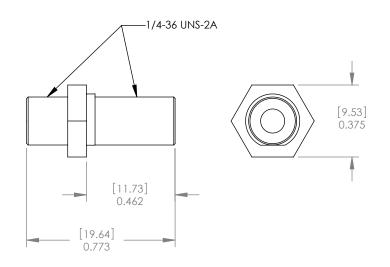

## THORLABS INC. PO BOX 366

TITLE: SMA FIBER ADAPTER MATERIAL: SIZE REV. **VARIOUS** Α Α SCALE: 2:1 SHEET 1 OF 1

DWG. NO. PART NO. 0844-E01 **ADASMA** 

3 2